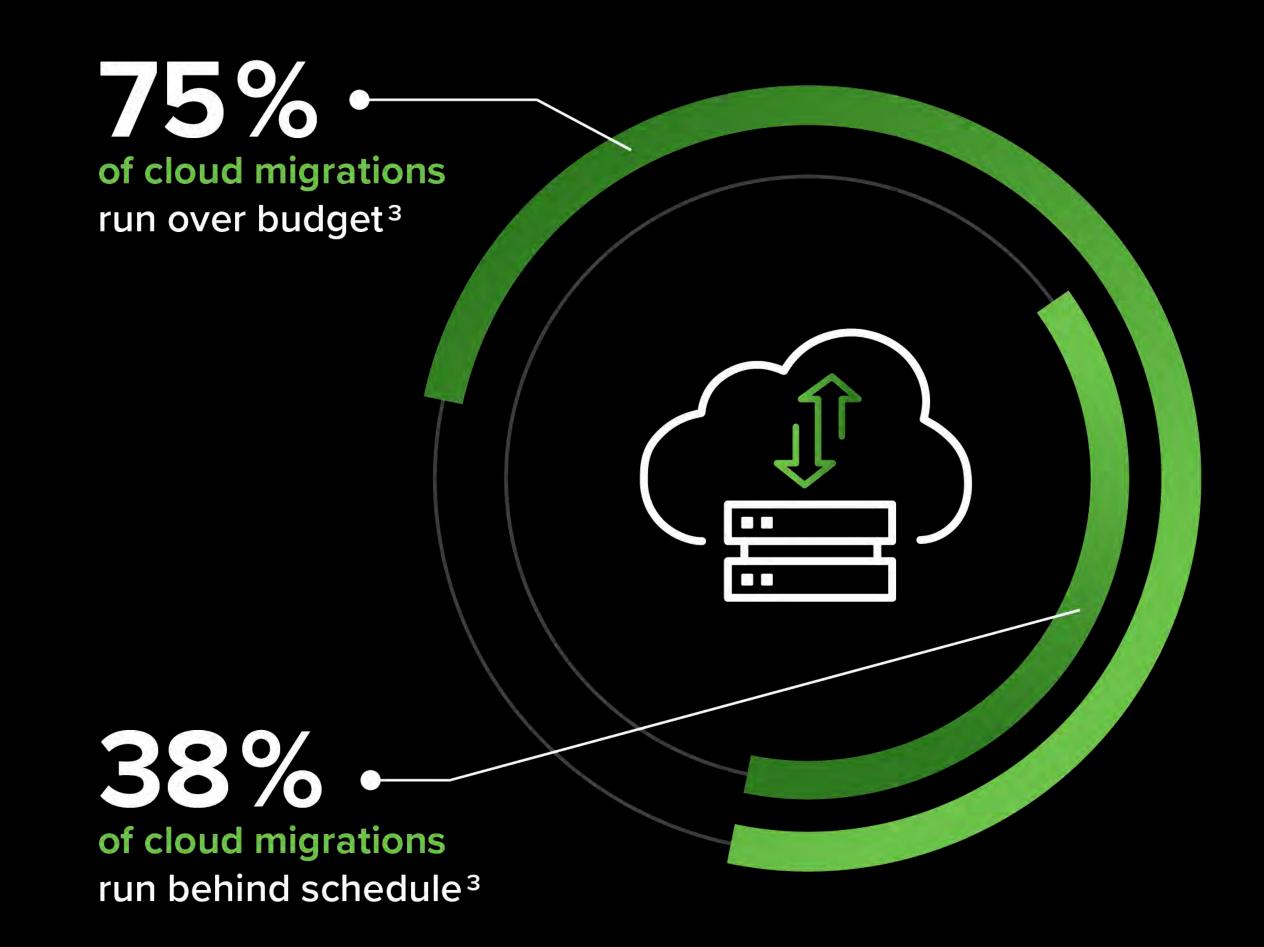

# Digital transformations are perceived as costly and time-consuming.

Amir knows that cloud-core banking drives nimbleness, agility, speed to market, and streamlined operations, but he's concerned about complexity and expense because his team's last migration project ran way over budget and behind schedule.